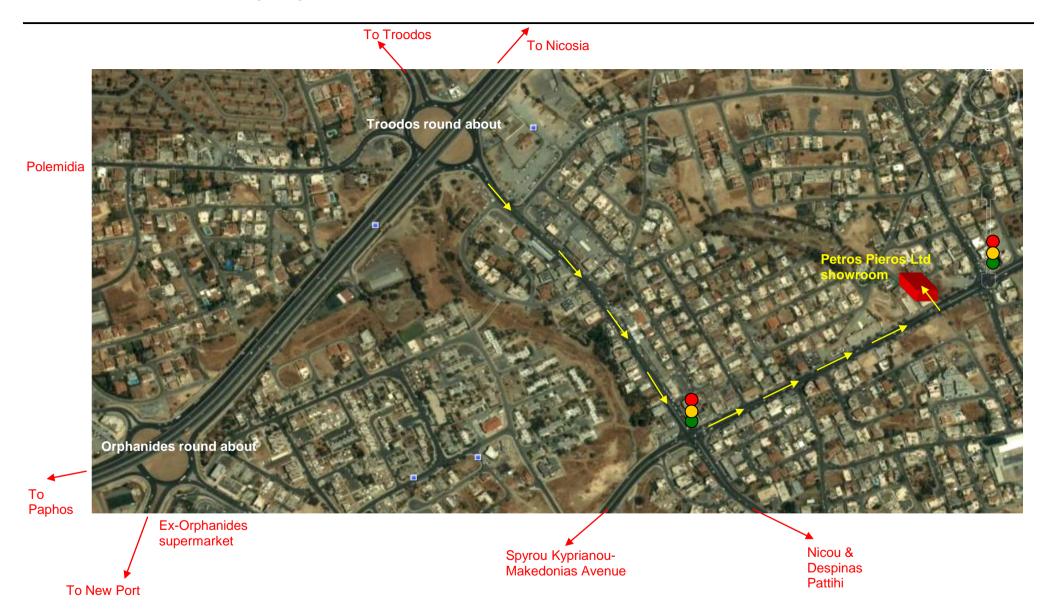

Address: 35 Spyrou Kyprianou (Makedonias) Avenue, Limassol 3070

(picture from google earth)

## From Nicosia (55min) –Larnaca (45min) –Kyrenia (85min)-Famagusta (85min):

- 1. Take the highway to Limassol.
- 2. Follow the left exit towards Troodos. (This is the exit AFTER the Tsirion football stadium seen on your left side)
- 3. When you reach the round about turn left towards the city centre.
- 4. When you find the FIRST traffic lights turn left, you are now in Spyrou Kyprianou (Makedonias Avenue)
- 5. BEFORE reaching the next traffic lights we are the last building on the left hand side, no 35.

On the right of the showroom there is a passage leading to the parking place at the back of the building.

## From Paphos (35min):

- 1. Take the highway to Limassol.
- 2. Follow the first exit (on the left) towards Limassol (you can see Ex-Orphanides supermarket on the right). On the sign post it is written Troodos, Port.
- 3. When you reach the first round about keep going straight –parallel to the high way.
- 4. When you reach the second round about turn right towards the city centre.
- 5. From the FIRST traffic lights turn left, you are now in Spyrou Kyprianou (Makedonias Avenue)
- 5. BEFORE reaching the next traffic lights we are the last building on the left hand side, number 35.