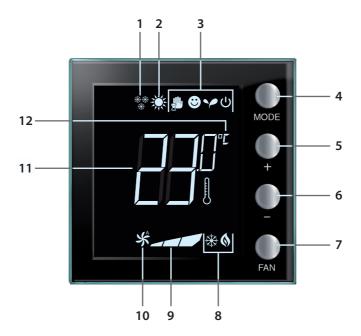

## Meaning of icons and keys

- 1 Heating function.
- 2 Cooling function.
- 3 Operating mode icons.
- **4** MODE key: a short pressure changes the mode of operation of the device; an extended pressure (unless used as MyHOME probe) changes the function.
- **5** "+" key: increase the set value.
- **6** "-" key: decrease the set value.
- 7 FAN key: set the fan coil speed on 3 levels + automatic.
- 8 Heating/cooling on indicator.
- 9 Fan coil speed indicator, 3 levels.
- 10 Fan coil in automatic mode indicator.
- 11 Measured (thermometer symbol on) / set (thermometer symbol off) temperature indicator.
- 12 Unit of measure: °C or °F.